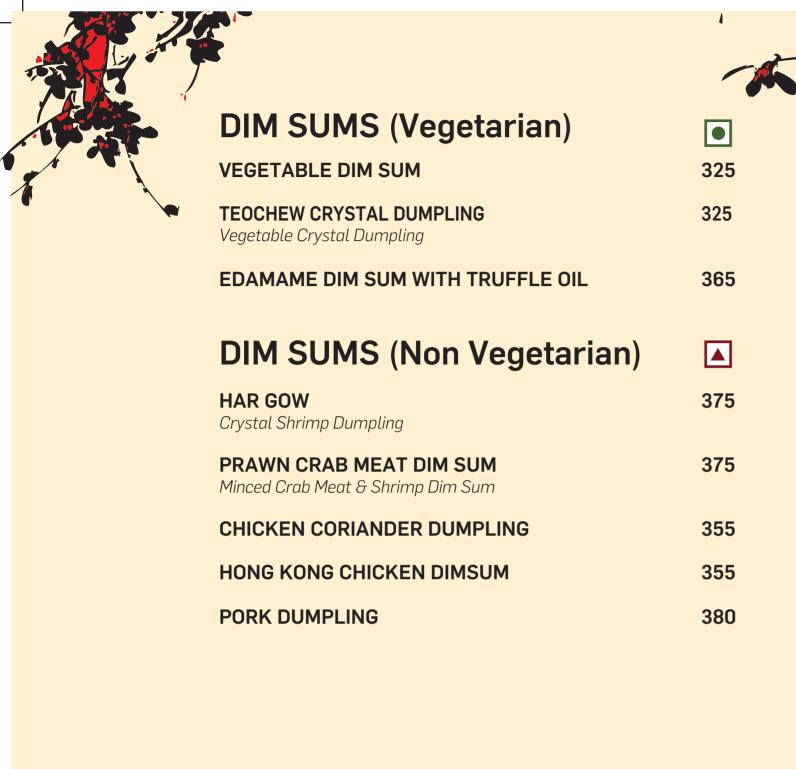

| 250 |
| CHOCOLATE HAZELNUT SUNDAE  Served with Warm Brownie, Drizzled with Chocolate Sauce, Praline, Nuts and Wafers                           | 295 |
| CHOICE OF ICE CREAM <b>●</b>                                                                                                           | 225 |
|                                                                                                                                        |     |

Welcome to The Wall. Delight your palate with an eclectic selection of food spanning the breadth of Asia. From boutique Chinese and authentic Japanese to the exotic flavours of Thai, Indonesian & Malayasian cuisine, we promise a unique experience in Oriental Pan-Asian cuisine.

Come, discover us.







|   | NOODLES                                                  |     |
|---|----------------------------------------------------------|-----|
|   | PHAT MEE KHORAT                                          |     |
|   | Stir Fried Rice Noodles                                  |     |
|   | VEGETABLE •                                              | 425 |
|   | PRAWN A                                                  | 525 |
|   | CHICKEN A                                                | 510 |
|   | PAD THAI                                                 |     |
|   | Traditional Thai Noodles with Tamarind & Crushed Peanuts |     |
|   | VEGETABLE ■                                              | 425 |
|   | PRAWN                                                    | 525 |
| 1 | SINGAPORE R