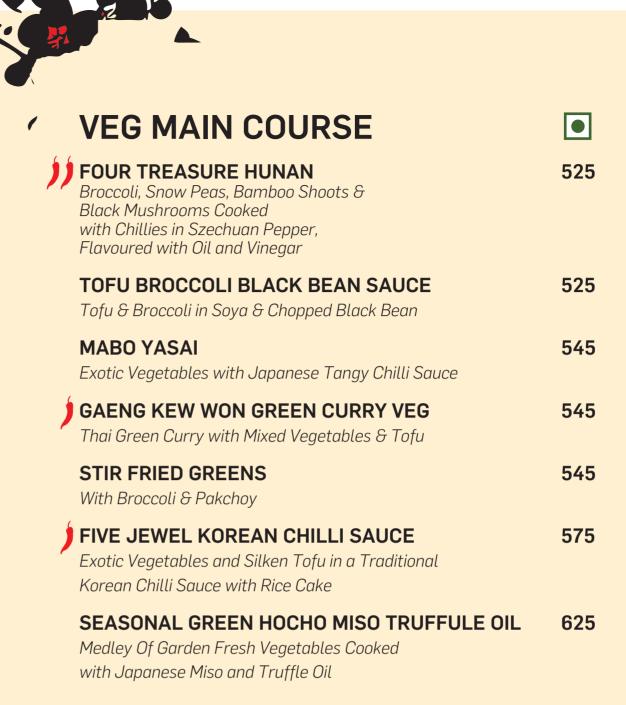

|
|                                                                                                                           |             |                |
|                                                                                                                           |             |                |
|                                                                                                                           |             |                |
|                                                                                                                           |             |                |
|                                                                                                                           | _           | y levies extra |





| LAMB                                                                                    |     |
|-----------------------------------------------------------------------------------------|-----|
| YUE HUNG YEUNG YUKSE  Shredded Lamb with Wood Ear Mushroom Cooked in Spicy Chilli Sauce | 585 |
| SLICED LAMB HONG KONG Fried Lamb Slices Tossed in Vinegar & Rice Soya Sauce             | 585 |
| LAMB RENDANG Spicy Indonesian Lamb Curry                                                | 675 |
| PORK                                                                                    |     |
| LUNWOO YUK SEE Fried Spicy Pork Slices with Wood Ear Mushroom & Water Chestnut          | 550 |
| CRISPY PORK CHILLI PLUM Crispy Fried Pork Tossed in Chilly Plum Sauce                   | 550 |
| PORK CHOP